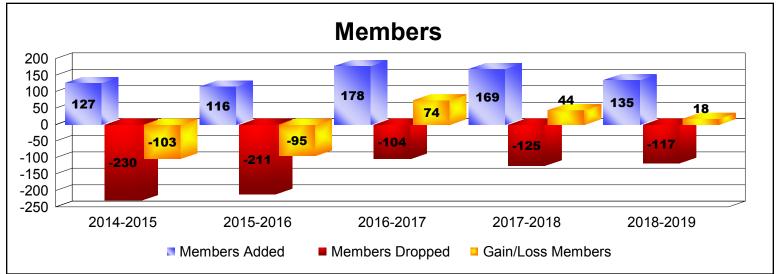

District 126 As of June 2019 Cumulative

| Year      | New<br>Clubs | Dropped<br>Clubs | Gain/<br>Loss<br>Clubs | New<br>Members | Charter<br>Members | Reinstate<br>Members | Transfer<br>Members | Total<br>Member<br>Added | Total<br>Members<br>Dropped | Gain/<br>Loss<br>Members |
|-----------|--------------|------------------|------------------------|----------------|--------------------|----------------------|---------------------|--------------------------|-----------------------------|--------------------------|
| 2014-2015 | 1            | -6               | -5                     | 98             | 22                 | 4                    | 3                   | 127                      | -230                        | -103                     |
| 2015-2016 | 0            | -7               | -7                     | 100            | 5                  | 7                    | 4                   | 116                      | -211                        | -95                      |
| 2016-2017 | 2            | 0                | 2                      | 119            | 51                 | 2                    | 6                   | 178                      | -104                        | 74                       |
| 2017-2018 | 1            | 0                | 1                      | 139            | 26                 | 1                    | 3                   | 169                      | -125                        | 44                       |
| 2018-2019 | 1            | -1               | 0                      | 105            | 21                 | 2                    | 7                   | 135                      | -117                        | 18                       |
| Average   | 1            | -3               | -2                     | 112            | 25                 | 3                    | 5                   | 145                      | -157                        | -12                      |