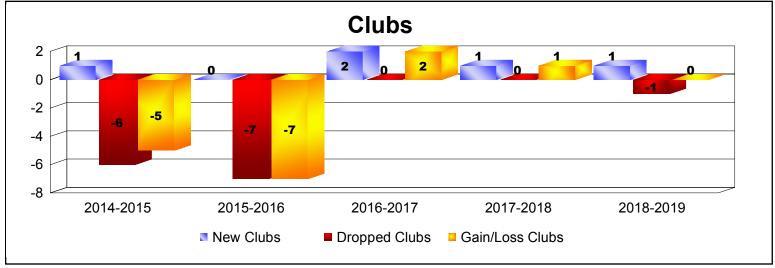

District 126 As of June 2019 Cumulative

| Year      | New<br>Clubs | Dropped<br>Clubs | Gain/<br>Loss<br>Clubs | New<br>Members | Charter<br>Members | Reinstate<br>Members | Transfer<br>Members | Total<br>Member<br>Added | Total<br>Members<br>Dropped | Gain/<br>Loss<br>Members |
|-----------|--------------|------------------|------------------------|----------------|--------------------|----------------------|---------------------|--------------------------|-----------------------------|--------------------------|
| 2014-2015 | 1            | -6               | -5                     | 98             | 22                 | 4                    | 3                   | 127                      | -230                        | -103                     |
| 2015-2016 | 0            | -7               | -7                     | 100            | 5                  | 7                    | 4                   | 116                      | -211                        | -95                      |
| 2016-2017 | 2            | 0                | 2                      | 119            | 51                 | 2                    | 6                   | 178                      | -104                        | 74                       |
| 2017-2018 | 1            | 0                | 1                      | 139            | 26                 | 1                    | 3                   | 169                      | -125                        | 44                       |
| 2018-2019 | 1            | -1               | 0                      | 105            | 21                 | 2                    | 7                   | 135                      | -117                        | 18                       |
| Average   | 1            | -3               | -2                     | 112            | 25                 | 3                    | 5                   | 145                      | -157                        | -12                      |